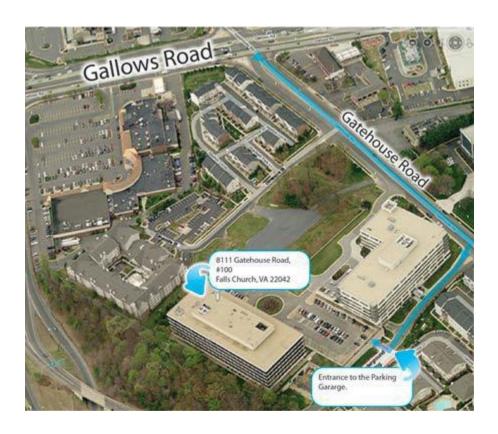

## **Parking Instructions**

## Understand Human Sexuality, Gender Diversity and Sexual Diversity Training at Epic Training Center

All participants should plan to park in the parking garage at 8111 Gatehouse Road, Falls Church, VA 22042. This is the parking garage for the Epic Training Center.

Please park in the garage, not in front of the building. The Epic parking garage entrance is located off Gatehouse Road. Please look for the Epic Parking sign. Do not take the first entrance as that parking garage belongs to Fairfax County Public Schools (FCPS) and is for their employees only.